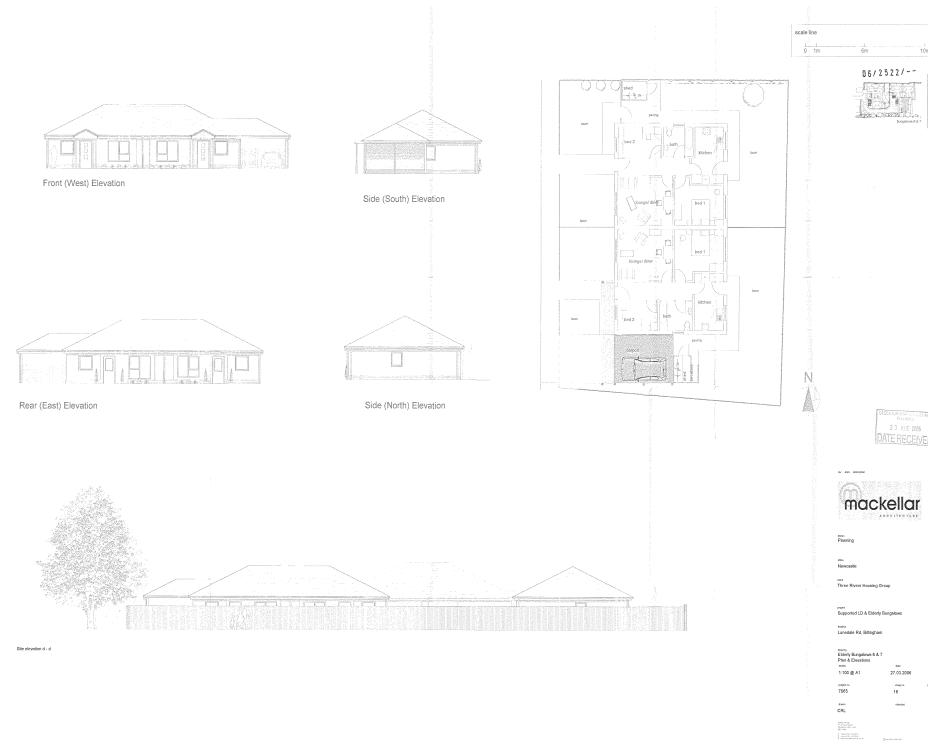

Land At Lunesdale Road, Billingham - Appendix 5: Proposed Supported Living Accommodation (Bungalows 4&5).

Land At Lunesdale Road, Billingham - Appendix 7: Elderly persons bungalow (Bungalows 8&9).

Land At Lunesdale Road, Billingham - Appendix 8: Elderly persons bungalow (Bungalows 10&11).