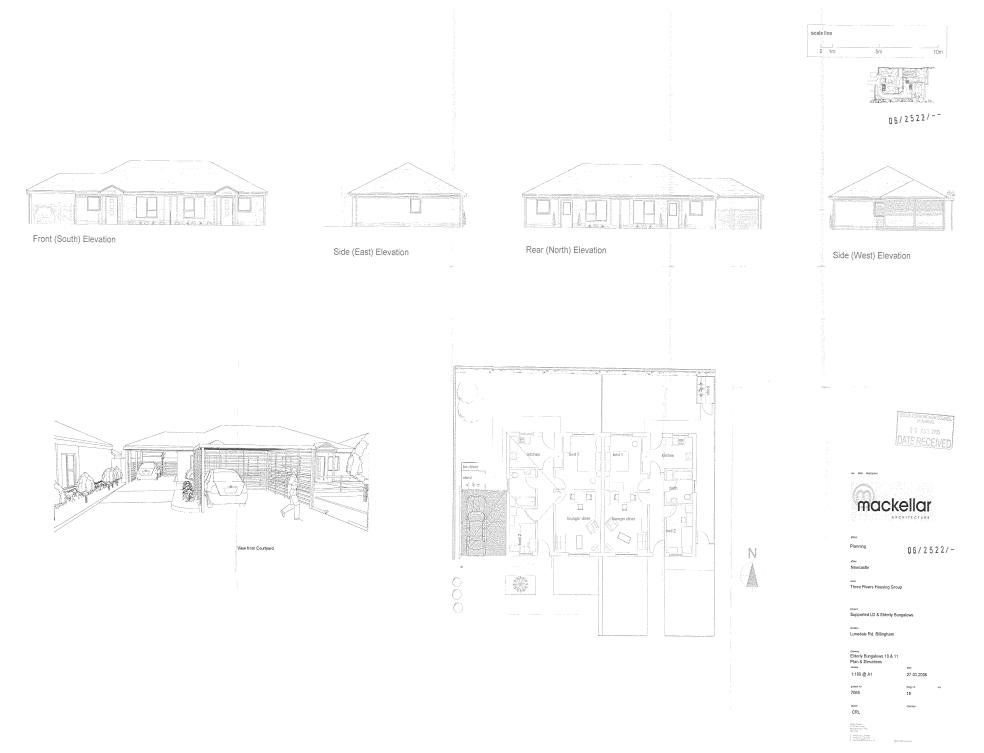

Land At Lunesdale Road, Billingham - Appendix 5: Proposed Supported Living Accommodation (Bungalows 4&5).

Land At Lunesdale Road, Billingham - Appendix 7: Elderly persons bungalow (Bungalows 8&9).

Land At Lunesdale Road, Billingham - Appendix 8: Elderly persons bungalow (Bungalows 10&11).