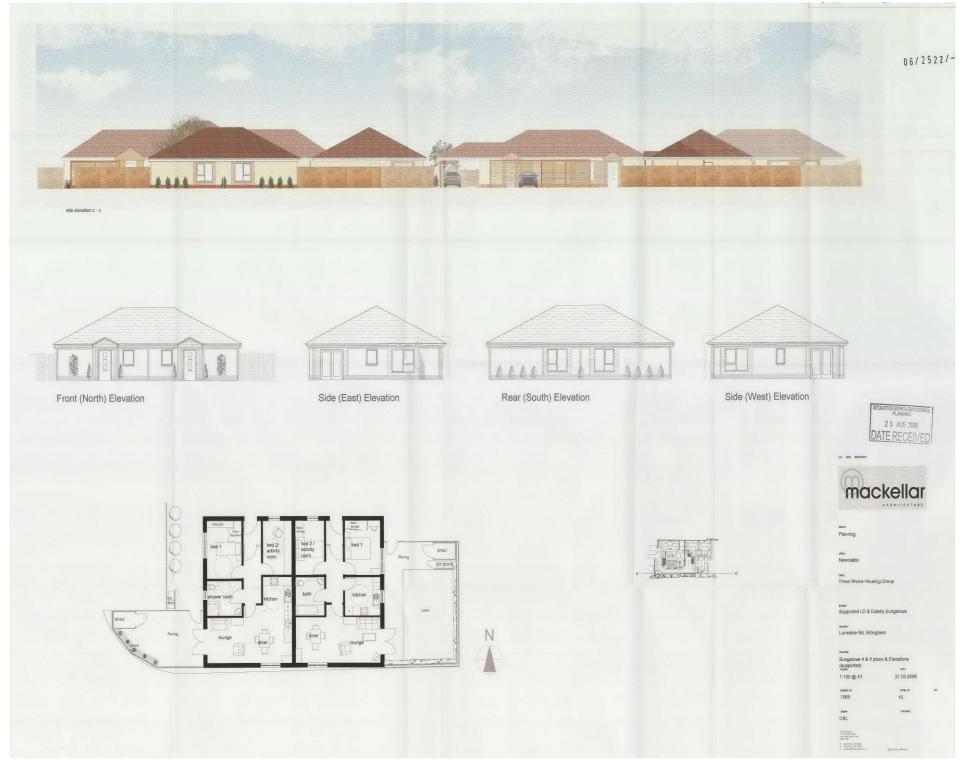

Land At Lunesdale Road, Billingham - Appendix 5: Proposed Supported Living Accommodation (Bungalows 4&5).

Land At Lunesdale Road, Billingham - Appendix 7: Elderly persons bungalow (Bungalows 8&9).

Land At Lunesdale Road, Billingham - Appendix 8: Elderly persons bungalow (Bungalows 10&11).