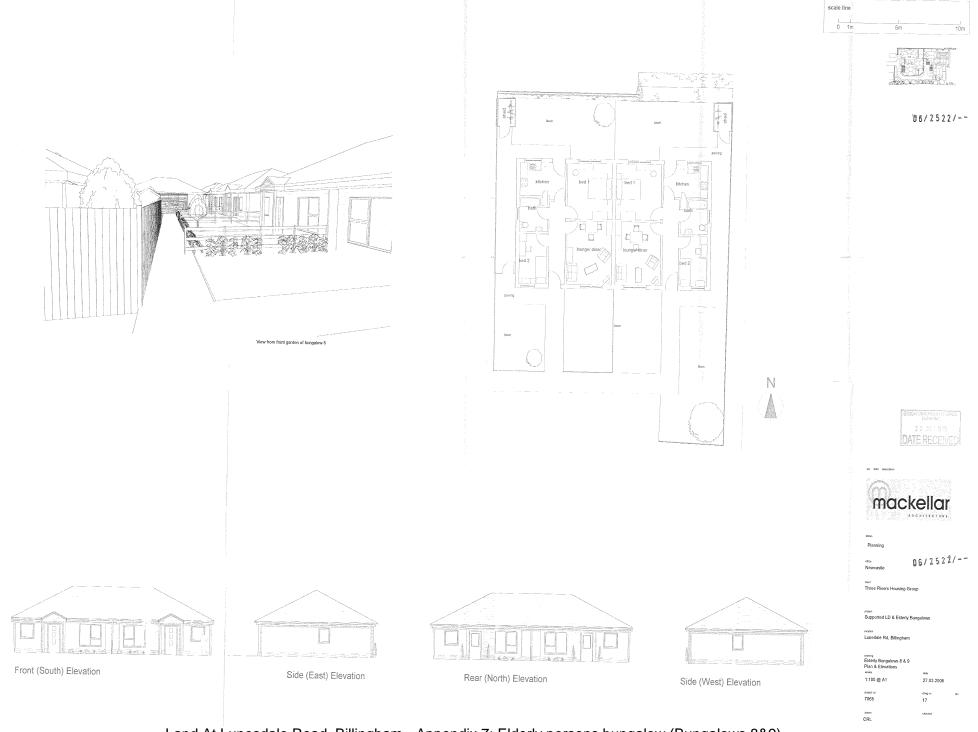

Land At Lunesdale Road, Billingham - Appendix 5: Proposed Supported Living Accommodation (Bungalows 4&5).

Land At Lunesdale Road, Billingham - Appendix 7: Elderly persons bungalow (Bungalows 8&9).

Land At Lunesdale Road, Billingham - Appendix 8: Elderly persons bungalow (Bungalows 10&11).